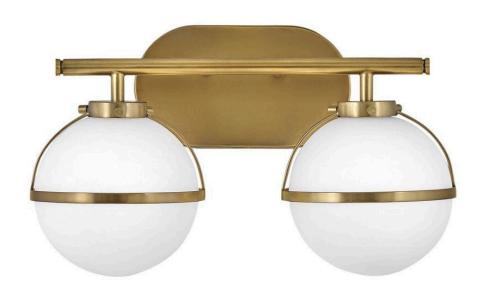

## 5662HB-LL

The distinctive vintage globe design of Hollis invokes a midcentury mood, yet its clean lines and sophisticated silhouette provide versatility for a variety of décors. With a dramatically elongated stem, the one light sconce steals the show. Etched opal glass globes shine against a Heritage Brass or a Black finish. FINISH: Heritage Brass GLASS: Etched Opal

**WIDTH**: 15" **HEIGHT**: 9.3"

LIGHT SOURCE: LED Lamp

WATTAGE: 2-5w G9 LED \*Included

HINKLEY 33000 Pin Oak Parkway Avon Lake, OH 44012 **PHONE: (440) 653-5500** Toll Free: 1 (800) 446-5539 hinkley.com