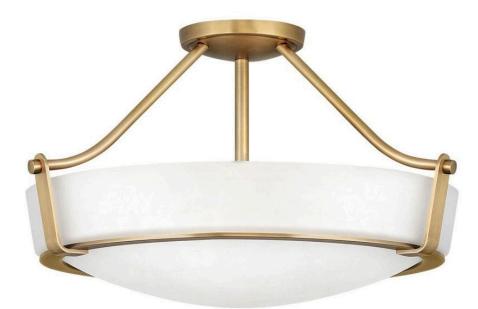

## 3221HB-LED

Hathaway's striking design features a bold shade held in place by three intersecting, floating arms with unique forged uprights and ring detail for a modern style. Available in Heritage Brass with etched glass, Olde Bronze with etched glass, Olde Bronze with etched amber glass and Antique Nickel with etched glass. FINISH: Heritage Brass GLASS: Etched WIDTH: 20.8" HEIGHT: 12.3" LIGHT SOURCE: Integrated LED WATTAGE: 48w LED \*Included