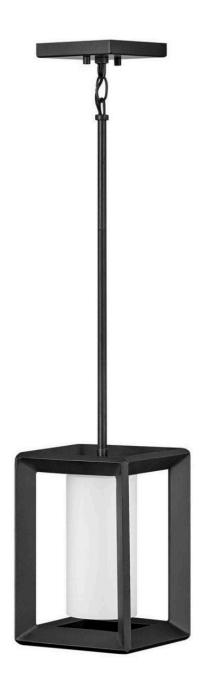

## SMALL PENDANT | 29307BGR-LL

Rhodes exudes warmth and a handsome appeal with a clean, transitional design and generous proportions. Perfectly suited for either exterior or interior spaces, the Brushed Graphite finish and etched Opal glass perfectly complement the robust framework.

**FINISH**: Brushed Graphite **GLASS**: Etched Opal

**WIDTH**: 7.3" **HEIGHT**: 10.5"

LIGHT SOURCE: LED Lamp

WATTAGE: 1-5w Med. LED \*Included

HINKLEY 33000 Pin Oak Parkway Avon Lake, OH 44012 **PHONE: (440) 653-5500** Toll Free: 1 (800) 446-5539 hinkley.com